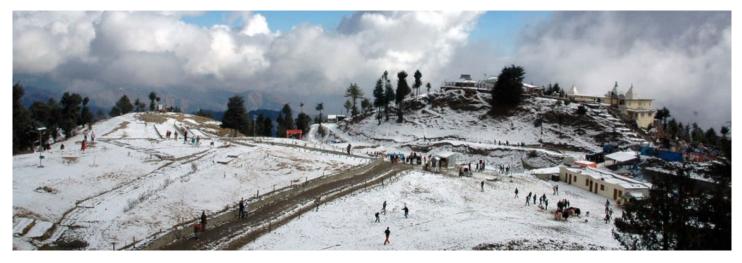

#### Day 3: Solang Valley Adventure :

Morning: Post breakfast, drive to Solang Valley (13 km from Manali). Activities: Paragliding, Zorbing, Skiing (seasonal), and ATV rides.

Explore snow-covered landscapes (if visiting in winter). Photography: Panoramic views of the mountains.